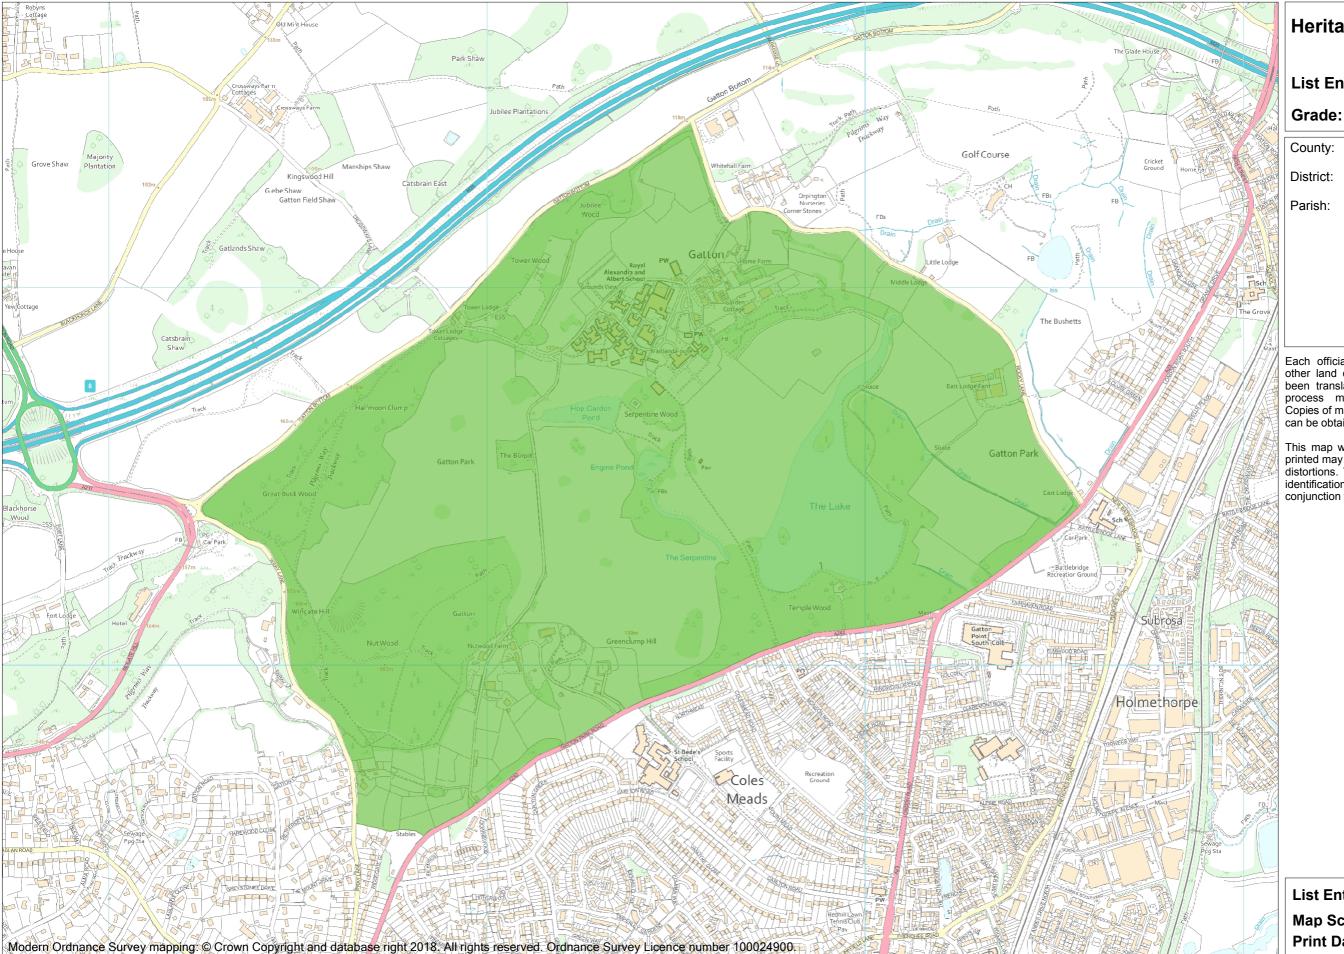

This is an A3 sized map and should be printed full size at A3 with no page scaling set

**Heritage Category:** Park and Garden

**List Entry No:** 1001409

County: Surrey

District: Reigate and Banstead

Parish: Non Civil Parish

Each official record of a registered garden or other land contains a map. The map here has been translated from the official map and that process may have introduced inaccuracies. Copies of maps that form part of the official record can be obtained from Historic England.

This map was delivered electronically and when printed may not be to scale and may be subject to distortions. The map and grid references are for identification purposes only and must be read in conjunction with other information in the record.

List Entry NGR: TQ2720352669

1:10000 Map Scale: 17 May 2024 **Print Date:** 

HistoricEngland.org.uk